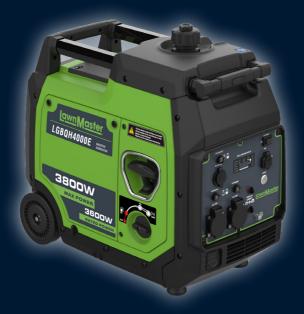

## awn Master

## **Inverter** LGBQH4000E Silent Generator

|   | Engine:<br>224cc LawnMaster OHV, 4-Stroke | • | 3.8 KW Max Output<br>3.6 KW Rated Power<br>Unleaded Petrol<br>8 Litre Fuel Tank                                                         |
|---|-------------------------------------------|---|-----------------------------------------------------------------------------------------------------------------------------------------|
| C | Start System:<br>Recoil & Electric Start  | • | Noise Level: 70dB<br>Noise Level w/ Eco-Throttle Switched<br>on at 1/4 Output: 57 dB<br>Portable<br>Low Noise & Quiet<br>Fuel Efficient |
|   | Running Time @ 50% Loading:<br>7.5 Hours  | • |                                                                                                                                         |
|   | Weight:<br>32kg                           |   | Connected in Parallel (Kit Sold Separately)<br>USB Terminals<br>3 Year Warranty                                                         |