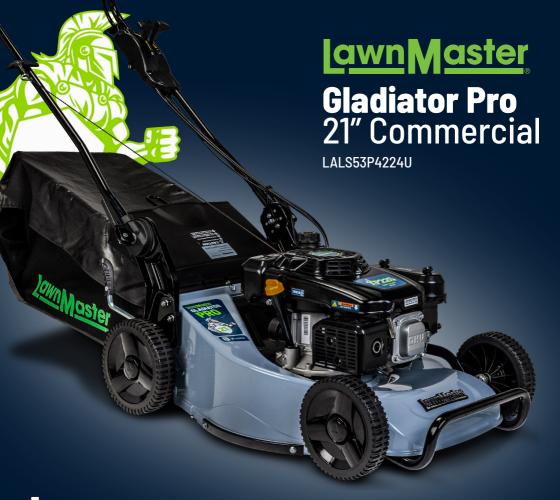

## Engine:

LawnMaster 224cc Commercial Grade High Torque

## Catcher:

70L Commercial Design With Top & Rear Dust Deflector

## Chassis:

Pressure Injected Alloy Chassis With Reinforced Wear Strip

Cutting Width: 533mm (21")

- 224cc Rating
- · Zone Start From Handle
- Commercial Constructed 3 Speed Gear Box
  - Splined Shaft Drive To The Gear Box
- 9 Position Steel Height Control Adjustable To 10-66mm
- Disc With Four Swing Back Blades
- 8" Front Wheels, 9" Full Commercial Reel Wheels With Double Ball Bearing
- Twin Bolt Points For Front & Rear Wheels
- Multi-Point Handle Adjustment
- Wash Port
- 1 Year Commercial Warranty
- 5 Year Domestic Warranty
- 3 Year Engine Warranty